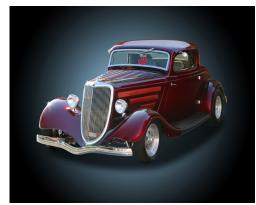

### **Classic Car Canvas**

Featuring some of the greatest vehicles of the past century, our Classic Car Canvas line is sure to be a hit.

> All canvas measure 12" wide by 9" tall and are lit by 2 LEDs (unless otherwise noted).

LC-901 1915 Ford Model T

1929 Ford Pickup LC-902

LC-903 1930 Ford Hot Rod

LC-904 1932 Chevrolet

LC-905 1933 Plymouth Sedan

LC-906 1934 Ford Coupe

1956 Ford Fairlane LC-908

LC-907 1955 Chevy