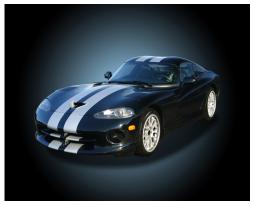

### **Classic Car Canvas**

Featuring some of the greatest vehicles of the past century, our Classic Car Canvas line is sure to be a hit.

> All canvas measure 12" wide by 9" tall and are lit by 2 LEDs (unless otherwise noted).

LC-916 1992 Chevy Z28

LC-917 1992 Chevy Z28

LC-918 2000 Dodge Viper

LC-919\*\* 2002 Harley Heritage

\* LC-913 has 4 LEDs.

\*\* LC-919 has 1 LED.