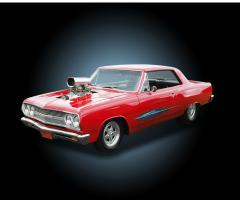

### **Classic Car Canvas**

Page #5

LC-910 1960 Chevy Corvette

LC-911 1965 Chevy Malibu

LC-912 1965 Ford Mustang

LC-913\* 1969 Chevy Camaro

LC-914 1970 Dodge Challenger

LC-915 1978 Pontiac Trans Am