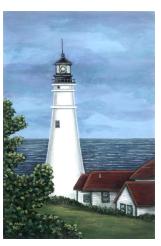

### Large Lighted Canvas Closeout

LC-303 20" x 16" 1 LED + 30 pieces fiber optics

LC-304 20" x 16" 2 LED + 40 color change fiber

LC-305 20" x 16" 3 pieces LED

LC-306 16" x 20" 1 flickering LED

LC-307 16" x 20" 1 flickering LED