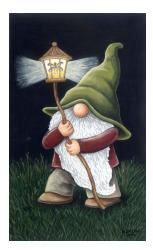

## **Small Lighted Canvas**

LC-850 10" x 6" 1 LED

LC-851 6" x 10" 1 LED

LC-852 10" x 6" 1 flickering LED

LC-853 10" x 6" 1 flickering LED

LC-854 10" x 6" 3 LED

LC-855 6" x 10" 1 LED

LC-856 10" x 6" 1 flickering LED