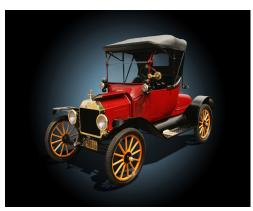

### **Classic Car Canvas**

Featuring some of the greatest vehicles of the past century, our Classic Car Canvas line is sure to be a hit.

> All canvas measure 12" wide by 9" tall and are lit by 2 LEDs (unless otherwise noted).

LC-901 1915 Ford Model T

1929 Ford Pickup LC-902

LC-903 1930 Ford Hot Rod

LC-904 1932 Chevrolet

LC-905 1933 Plymouth Sedan

LC-906 1934 Ford Coupe

1956 Ford Fairlane LC-908

LC-907 1955 Chevy