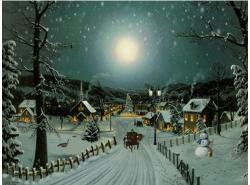

#### **Light and Sound Canvas**

Our new, premium line of canvas has a remote control and sound chips for realistic sound effects.

SC-302 24" x 16" 1 LED + 20 twinkle fiber optics 60 seconds of train engine and whistle sounds