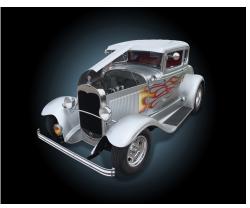

### **Classic Car Canvas**

Featuring some of the greatest vehicles of the past century, our Classic Car Canvas line is sure to be a hit.

> All canvas measure 12" wide by 9" tall and are lit by 2 LEDs (unless otherwise noted).

LC-901 1915 Ford Model T

1929 Ford Pickup LC-902

LC-903 1930 Ford Hot Rod

LC-904 1932 Chevrolet

LC-905 1933 Plymouth Sedan

LC-906 1934 Ford Coupe

1956 Ford Fairlane LC-908

LC-907 1955 Chevy