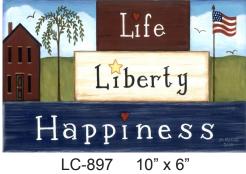

LC-893 10" x 6" 2 LEDs (in headlights)

LC-894 10" x 6" 2 LEDs (in headlights)

LC-895 10" x 6" 2 LEDs (in headlights)

LC-896 10" x 6" 2 flickering LEDs (in candles)

LC-897 10" x 6 1 LED (in star)