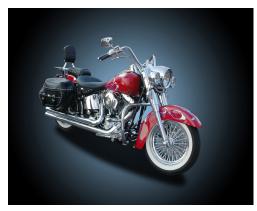

### **Classic Car Canvas**

Featuring some of the greatest vehicles of the past century, our Classic Car Canvas line is sure to be a hit.

> All canvas measure 12" wide by 9" tall and are lit by 2 LEDs (unless otherwise noted).

LC-916 1992 Chevy Z28

LC-917 1992 Chevy Z28

LC-918 2000 Dodge Viper

LC-919\*\* 2002 Harley Heritage

\* LC-913 has 4 LEDs.

\*\* LC-919 has 1 LED.