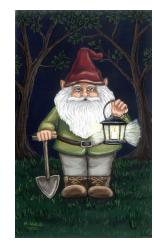

## **Small Lighted Canvas**

LC-850 10" x 6" 1 LED

LC-851 6" x 10" 1 LED

LC-852 10" x 6" 1 flickering LED

LC-853 10" x 6" 1 flickering LED

LC-854 10" x 6" 3 LED

LC-855 6" x 10" 1 LED

LC-856 10" x 6" 1 flickering LED