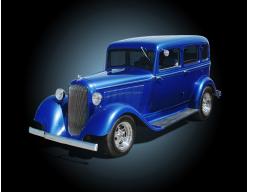

### **Classic Car Canvas**

Featuring some of the greatest vehicles of the past century, our Classic Car Canvas line is sure to be a hit.

> All canvas measure 12" wide by 9" tall and are lit by 2 LEDs (unless otherwise noted).

LC-901 1915 Ford Model T

1929 Ford Pickup LC-902

LC-903 1930 Ford Hot Rod

LC-904 1932 Chevrolet

LC-905 1933 Plymouth Sedan

LC-906 1934 Ford Coupe

1956 Ford Fairlane LC-908

LC-907 1955 Chevy