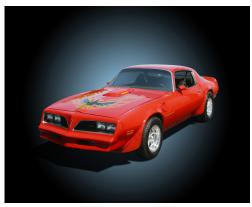

### **Classic Car Canvas**

Page #5

LC-910 1960 Chevy Corvette

LC-911 1965 Chevy Malibu

LC-912 1965 Ford Mustang

LC-913\* 1969 Chevy Camaro

LC-914 1970 Dodge Challenger

LC-915 1978 Pontiac Trans Am