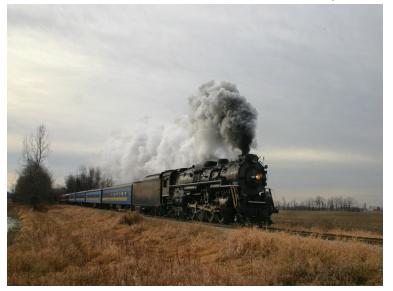

#### **Light and Sound Canvas**

Our new, premium line of canvas has a remote control and sound chips for realistic sound effects.

SC-302 24" x 16" 1 LED + 20 twinkle fiber optics 60 seconds of train engine and whistle sounds