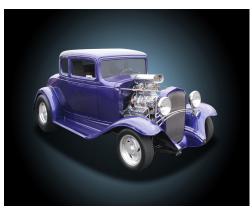

### **Classic Car Canvas**

Featuring some of the greatest vehicles of the past century, our Classic Car Canvas line is sure to be a hit.

> All canvas measure 12" wide by 9" tall and are lit by 2 LEDs (unless otherwise noted).

LC-901 1915 Ford Model T

1929 Ford Pickup LC-902

LC-903 1930 Ford Hot Rod

LC-904 1932 Chevrolet

LC-905 1933 Plymouth Sedan

LC-906 1934 Ford Coupe

1956 Ford Fairlane LC-908

LC-907 1955 Chevy