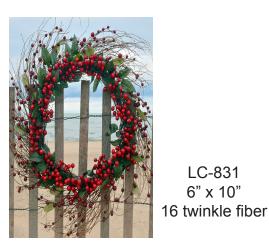

LC-825 6" x 10" 20 twinkle fiber

LC-831

6" x 10"

LC-826 6" x 10" 4 LEDs

LC-827 6" x 10" 1 LED

10" x 6" LC-828 3 flickering LEDs

LC-829 10" x 6" 1 LED

LC-830 10" x 6' 1 flickering LED