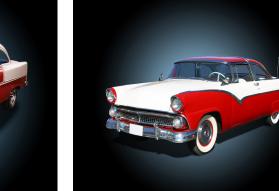

### **Classic Car Canvas**

Featuring some of the greatest vehicles of the past century, our Classic Car Canvas line is sure to be a hit.

> All canvas measure 12" wide by 9" tall and are lit by 2 LEDs (unless otherwise noted).

LC-901 1915 Ford Model T

1929 Ford Pickup LC-902

LC-903 1930 Ford Hot Rod

LC-904 1932 Chevrolet

LC-905 1933 Plymouth Sedan

LC-906 1934 Ford Coupe

1956 Ford Fairlane LC-908

LC-907 1955 Chevy