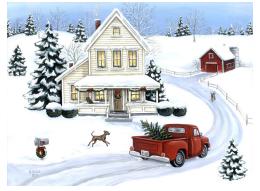

### **Medium Lighted Canvas**

LC-168 12" x 16" 2 LEDs

LC-169 12" x 16" 3 LEDs

LC-170 12" x 16" 3 LEDs

LC-171 12" x 16" 5 LEDs + 20 fiber optics

LC-172 16" x 12" 2 warm LEDs in the house 2 red LEDs in the truck