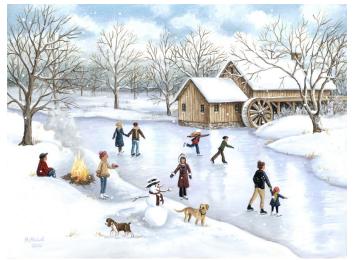

SC-501 24" x 16"

2 flickering LED in the campfire + 150 "moving" fiber (3 cycle snowfall)

SC-102 16" x 12" 60 "moving" fiber (3 cycle waterfall)

SC-502 16" x 24"

1 LED in lamppost + 110 "moving" fiber optics (3 cycle snowfall)