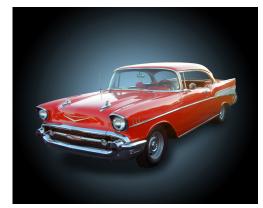

### **Classic Car Canvas**

Featuring some of the greatest vehicles of the past century, our Classic Car Canvas line is sure to be a hit.

> All canvas measure 12" wide by 9" tall and are lit by 2 LEDs (unless otherwise noted).

LC-901 1915 Ford Model T

1929 Ford Pickup LC-902

LC-903 1930 Ford Hot Rod

LC-904 1932 Chevrolet

LC-905 1933 Plymouth Sedan

LC-906 1934 Ford Coupe

1956 Ford Fairlane LC-908

LC-907 1955 Chevy