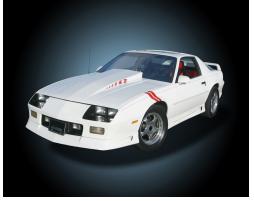

### **Classic Car Canvas**

Featuring some of the greatest vehicles of the past century, our Classic Car Canvas line is sure to be a hit.

> All canvas measure 12" wide by 9" tall and are lit by 2 LEDs (unless otherwise noted).

LC-901 1915 Ford Model T

1929 Ford Pickup LC-902

LC-903 1930 Ford Hot Rod

LC-904 1932 Chevrolet

LC-905 1933 Plymouth Sedan

LC-906 1934 Ford Coupe

1956 Ford Fairlane LC-908

LC-907 1955 Chevy

### **Classic Car Canvas**

Page #5

LC-910 1960 Chevy Corvette

LC-911 1965 Chevy Malibu

LC-912 1965 Ford Mustang

LC-913\* 1969 Chevy Camaro

LC-914 1970 Dodge Challenger

LC-915 1978 Pontiac Trans Am

LC-916 1992 Chevy Z28

LC-917 1992 Chevy Z28

LC-918 2000 Dodge Viper

LC-919\*\* 2002 Harley Heritage

\* LC-913 has 4 LEDs.

\*\* LC-919 has 1 LED.