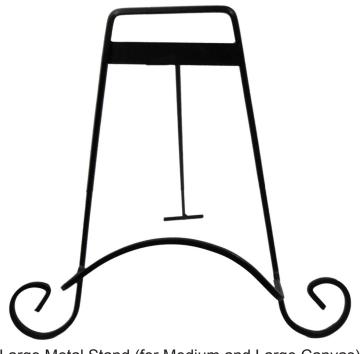

### Metal Stands

Some people would like put their canvas on a desk or shelf. Please consider selling our metal stands to increase your sales.

Large Metal Stand (for Medium and Large Canvas)

Small Metal Stand (for Small Canvas)