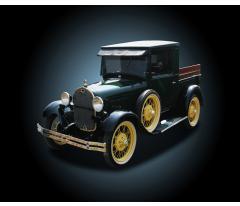

### **Classic Car Canvas**

Featuring some of the greatest vehicles of the past century, our Classic Car Canvas line is sure to be a hit.

> All canvas measure 12" wide by 9" tall and are lit by 2 LEDs (unless otherwise noted).

LC-901 1915 Ford Model T

1929 Ford Pickup LC-902

LC-903 1930 Ford Hot Rod

LC-904 1932 Chevrolet

LC-905 1933 Plymouth Sedan

LC-906 1934 Ford Coupe

1956 Ford Fairlane LC-908

LC-907 1955 Chevy