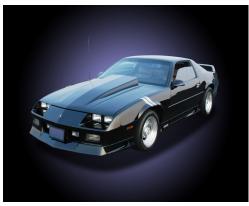

LC-916 1992 Chevy Z28

LC-917 1992 Chevy Z28

LC-918 2000 Dodge Viper

LC-919\*\* 2002 Harley Heritage

\* LC-913 has 4 LEDs.

\*\* LC-919 has 1 LED.