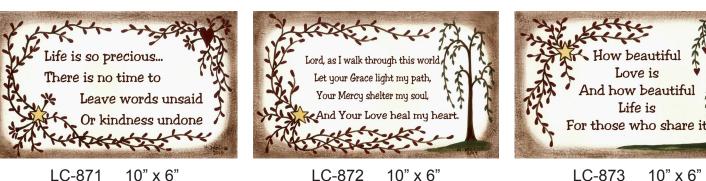

#### LC-869 10" x 6" 2 LEDs

10" x 6" LC-870 1 LED

1 LED

LC-871 10" x 6" 1 LED