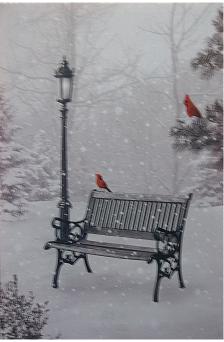

LC-822 10" x 6" 3 flickering LEDs

LC-820 6" x 10" 1 LED Text Reads: "When a cardinal appears in your yard, it's a visitor from Heaven."

LC-821 10" x 6" 3 flickering LEDs

LC-824 10" x 6" 2 LEDs

LC-823 10" x 6" 2 white LEDs in headlights and a red LED light on top.