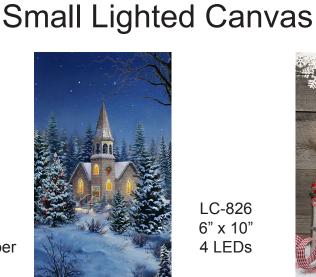

LC-801

6" x 10" 1 LED

LC-804

6" x 10"

1 LED

LC-807

6" x 10"

12 fiber

## Small Lighted Canvas

LC-802 6" x 10" 1 LED

LC-805 6" x 10" 1 LED

LC-803 6" x 10" 1 LED

LC-806 10" x 6" 1 LED

LC-808 10" x 6" 3 flickering LED

LC-809 6" x 10" 1 LED

LC-810 10" x 6" 2 LED