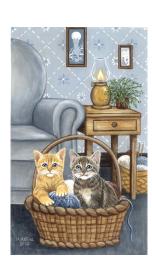

## **Medium Lighted Canvas**

16" x 12" LC-101 3 LED + 30 color change fiber

LC-102 16" x 12" 7 pieces LED

LC-103 16" x 12" 3 pieces LED

16" x 12" LC-104 2 pieces flickering LED

16" x 12" LC-105 3 LED

12" x 16" LC-107 2 flickering LED